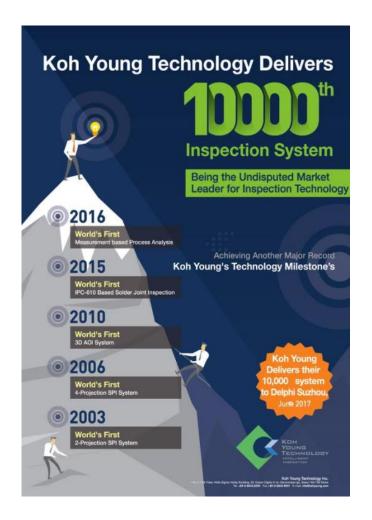

# 2017 Major Event - 10,000<sup>th</sup> System Delivery to Delphi Suzhou

- Koh Young delivers the 10,000<sup>th</sup> inspection system to Delphi Suzhou
- Achieving another milestone