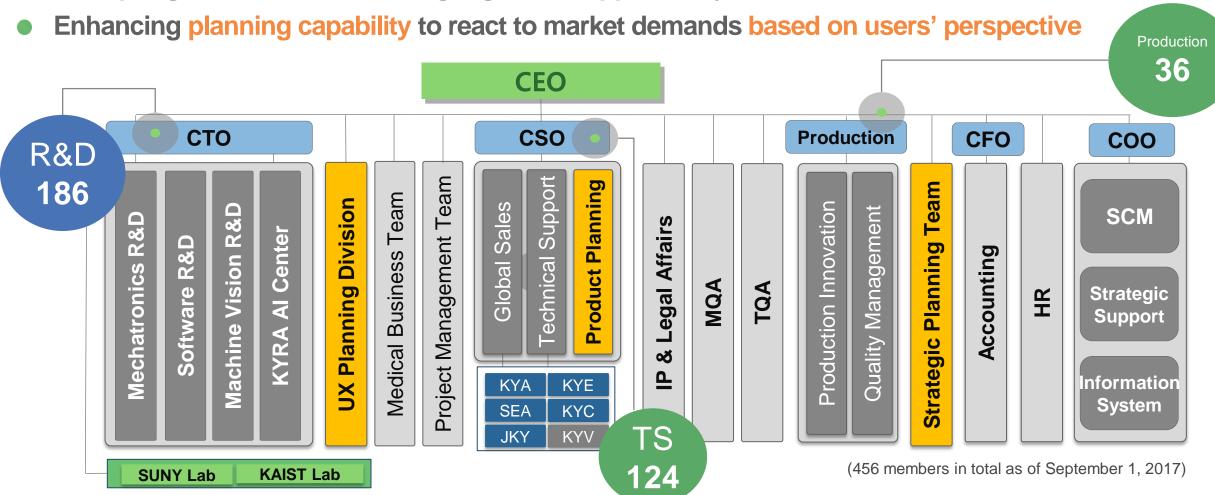

### **Koh Young Organization Chart**

- Having in-house R&Ds in Korea as well as overseas to strengthen the core technologies.
- Functional organization, consisting of 460 members, to expedite the decision making process and to help organizations drive stronger growth supported by new businesses.