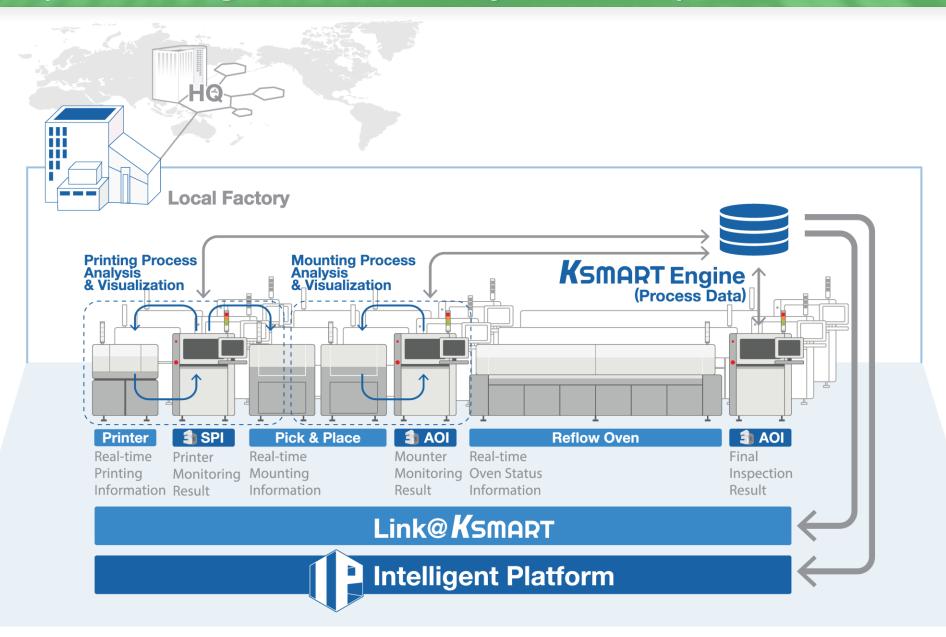

#### First Step to Smart Factory

#### **Printing Process Mounting Process Reflow Process Monitoring** Monitoring **Monitoring Detection & Diagnosis Detection & Diagnosis Detection & Diagnosis Optimization Optimization Optimization Pre Reflow Post Reflow** 3D SPI 3D AOI 3D AOI KOHYOUNG

Beyond the Machine to Machine connectivity and the logistic control.

# KSMART (Koh Young's Smart Factory Solutions)