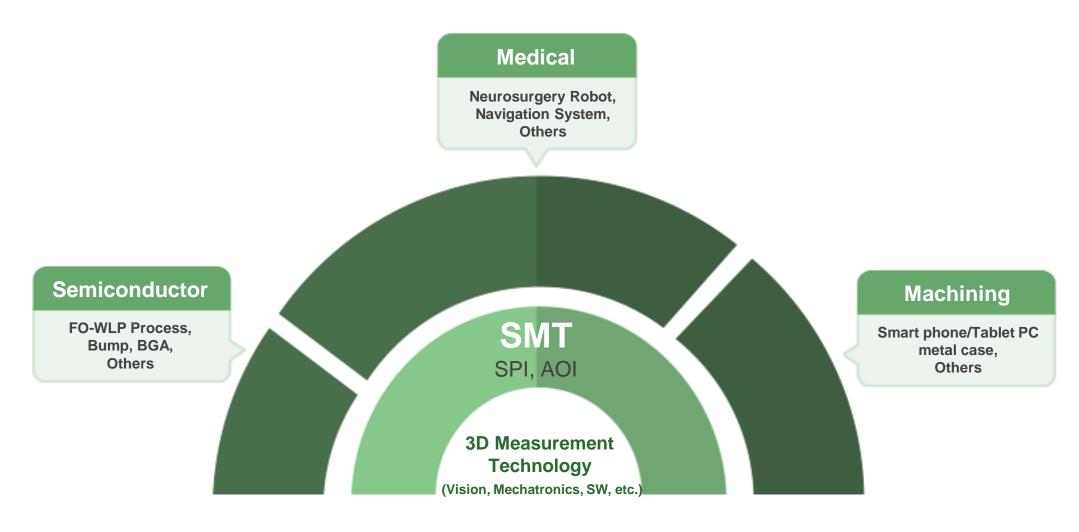

#### **Growth Drivers for the Future**

 Based on the world's best 3D measurement technology, pursue growth strategy with 3 key drivers: Semiconductor inspection, Machining inspection and Medical business